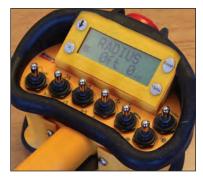

**Compact Handheld Controller** 

The Stellar CDTplus control system is EXCLUSIVE TO STELLAR and features a NEW handheld transmitter with an over-molded rubber bumper system to maximize durability while keeping it lightweight. The new LCD display features operator feedback including real time load capacity, maximum distance with the current load, boom angle, and percentage of load. The boost feature allows a momentary increase in the capacity of the crane, and a Safe Mode to keep the crane and operator safe should a load indicating device fail to operate correctly. The new Stellar CDTplus remote handle features a rechargeable battery and an incab docking and recharging station.

**Handheld Capacity Alert** 

The new Stellar CDTplus equipped cranes are the first in the mechanics crane market to offer integral capacity alert into the handheld controller displayed on an LCD screen. This system alerts the operator of increasing loads before they encounter encounter maximum capacity. This alert is performed by visual and sensory indicators built into the Stellar handheld controller. In addition to the LCD notifications, the cyclical vibration increases frequency in the handheld controller to insure the operator operator is aware of the approaching maximum capacity