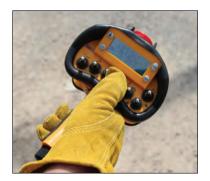

**Compact Handheld Controller** 

The Stellar CDTplus control system is EXCLUSIVE TO STELLAR and features a NEW handheld transmitter with an over-molded rubber bumper system to maximize durability while keeping it lightweight. The new LCD display features operator feedback including real time load capacity, maximum distance with the current load, boom angle, and percentage of load. The boost feature allows a momentary increase in the capacity of the crane, and a Safe Mode to keep the crane and operator safe should a load indicating device fail to operate correctly. The new Stellar CDTplus remote handle features a rechargeable battery and an incab docking and recharging station.

**Handheld Capacity Alert** 

The new Stellar CDTplus equipped cranes are the first in the mechanics crane market to offer integral capacity alert into the handheld controller displayed on an LCD screen. This system alerts the operator of increasing loads before they encounter encounter maximum capacity. This alert is performed by visual and sensory indicators built into the Stellar handheld controller. In addition to the LCD notifications, the cyclical vibration increases frequency in the handheld controller to insure the operator operator is aware of the approaching maximum capacity