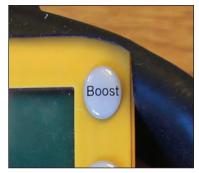

**Crane Boost System** 

The crane boost system on the new Stellar CDTplus equipped cranes is also an industry first. Through the use of proprietary technology, this system allows operators who reach maximum capacity to productively operate through that situation by effectively increasing crane capacity to nearly 120% of its normal operating mode for a short period of time.